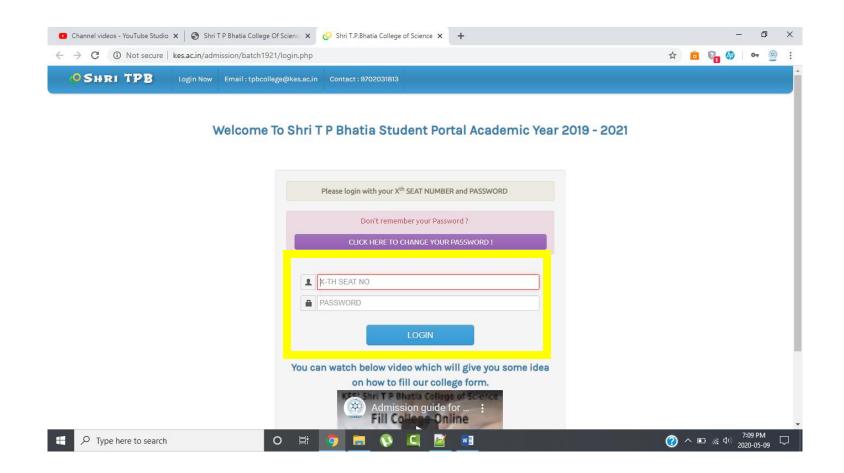

#### 1. Where so I fill my SYJC form?

**Answer:** Dear students, your SYJC form is already filled, automatically, by the college. You can view and download the PDF of the form by logging in your students account. Below is the screen shot where you can download your form.