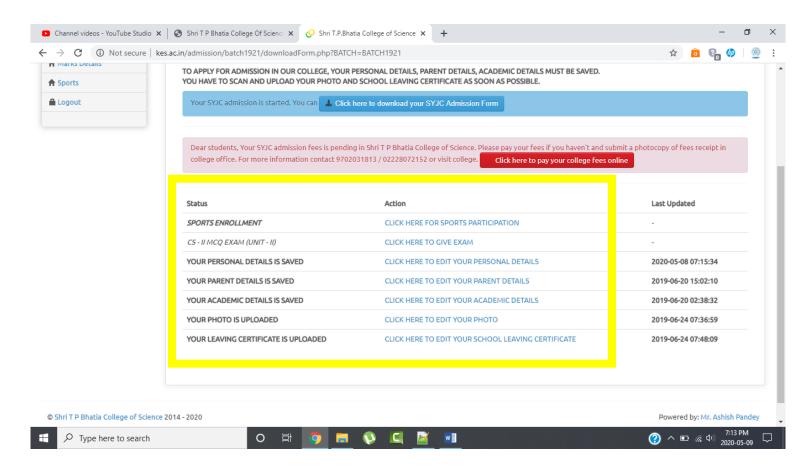

#### 2. What if I want to edit any details on my SYJC form?

Answer: Yes, you are free to edit any details on your form by visit the links highlighted below. The links is visible just below the page where you have downloaded your PDF form. Don't forget the click on "SAVE DETAILS" button after making any changes.