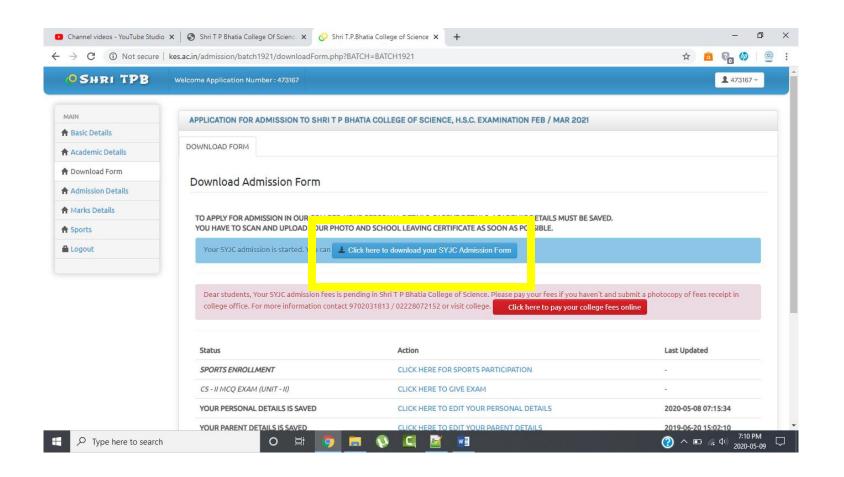

#### 1. Where so I fill my SYJC form?

**Answer:** Dear students, your SYJC form is already filled, automatically, by the college. You can view and download the PDF of the form by logging in your students account. Below is the screen shot where you can download your form.

#### 4. Where can I pay fees online?

**Answer:** Well the link for online fees payment is available in your login as well on the college website. Below is the screen shot of the link. Please visit the highlighted link and you will find detailed step with the screen shot on how to pay fees online. Please read all the details carefully.