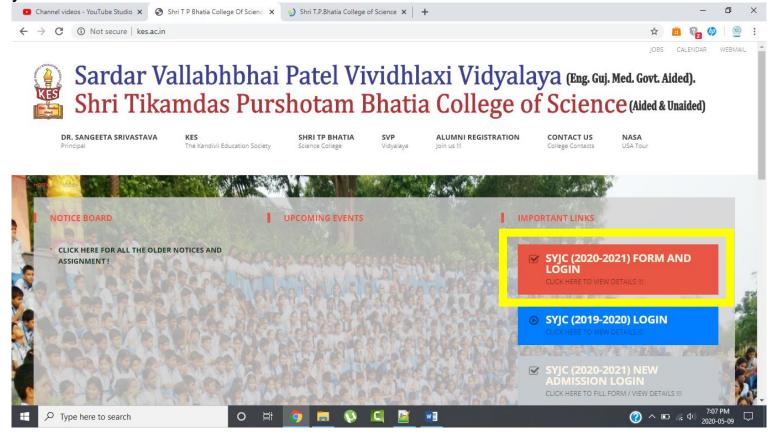

#### 1. Where so I fill my SYJC form?

**Answer:** Dear students, your SYJC form is already filled, automatically, by the college. You can view and download the PDF of the form by logging in your students account. Below is the screen shot where you can download your form.