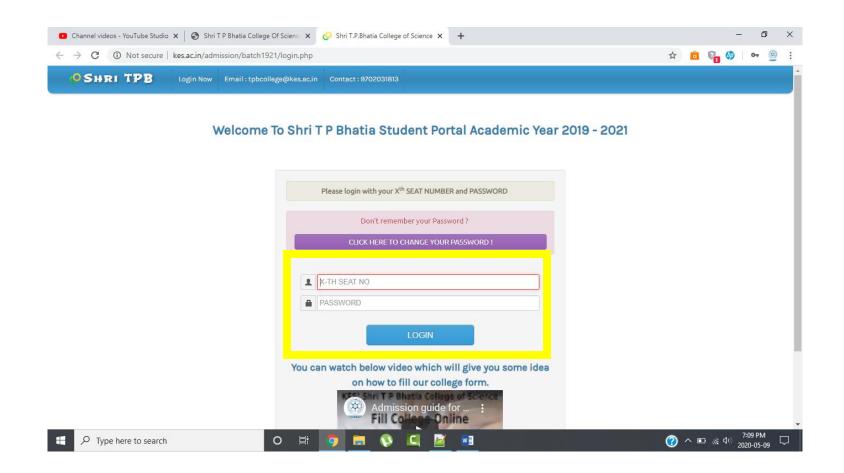

#### 1. Where so I fill my SYJC form?

**Answer:** Dear students, your SYJC form is already filled, automatically, by the college. You can view and download the PDF of the form by logging in your students account. Below is the screen shot where you can download your form.

#### 2. What if I want to edit any details on my SYJC form?

Answer: Yes, you are free to edit any details on your form by visit the links highlighted below. The links is visible just below the page where you have downloaded your PDF form. Don't forget the click on "SAVE DETAILS" button after making any changes.