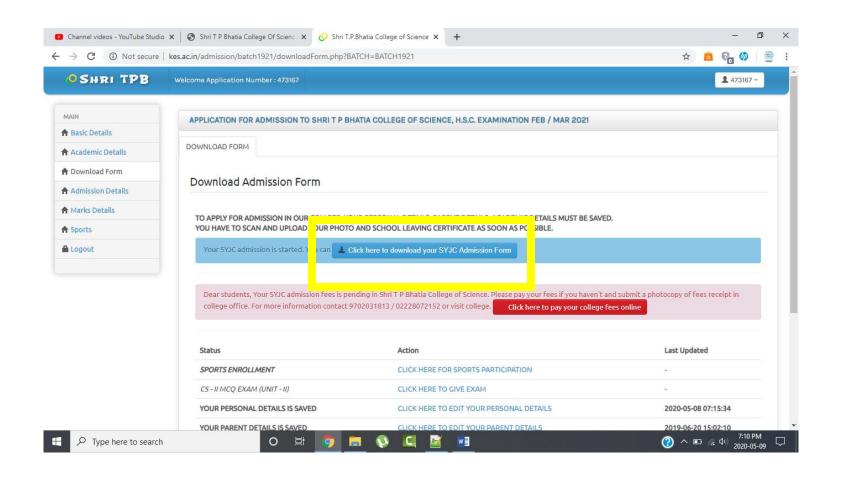

#### 2. What if I want to edit any details on my SYJC form?

Answer: Yes, you are free to edit any details on your form by visit the links highlighted below. The links is visible just below the page where you have downloaded your PDF form. Don't forget the click on "SAVE DETAILS" button after making any changes.

#### 4. Where can I pay fees online?

**Answer:** Well the link for online fees payment is available in your login as well on the college website. Below is the screen shot of the link. Please visit the highlighted link and you will find detailed step with the screen shot on how to pay fees online. Please read all the details carefully.