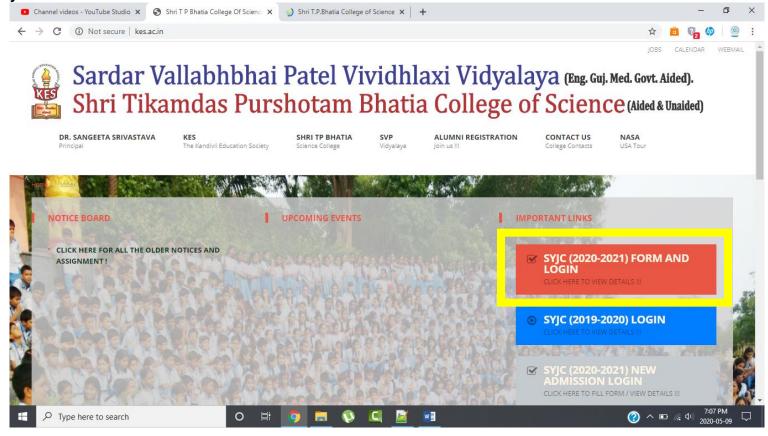

#### 1. Where so I fill my SYJC form?

**Answer:** Dear students, your SYJC form is already filled, automatically, by the college. You can view and download the PDF of the form by logging in your students account. Below is the screen shot where you can download your form.