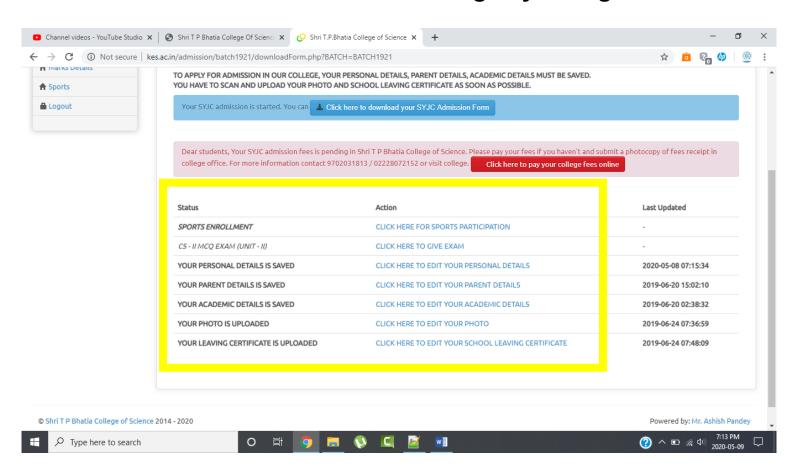

#### 2. What if I want to edit any details on my SYJC form?

Answer: Yes, you are free to edit any details on your form by visit the links highlighted below. The links is visible just below the page where you have downloaded your PDF form. Don't forget the click on "SAVE DETAILS" button after making any changes.